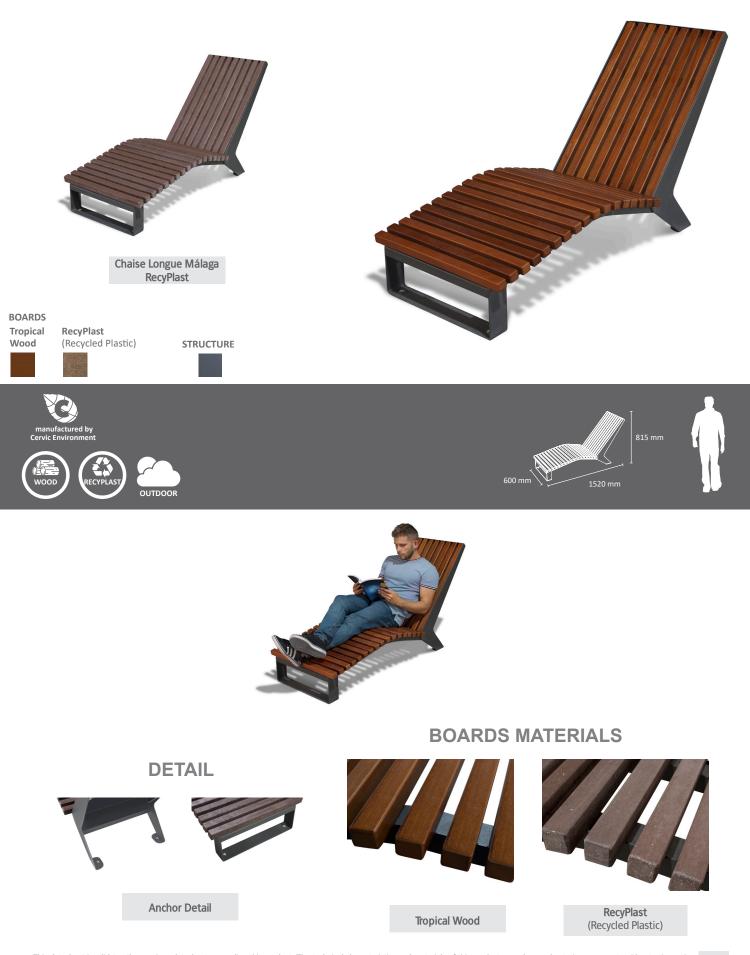

# MALAGA Chaise Longue

# MALAGA Chaise Longue

- Chaise longue for public spaces.
- Available in two versions:
- a) Wood

CERVIC

- b) Recyplast Recycled Plastic (does not require maintenance) \*\*
- \*\* Version especially recommended for promenades, coastal areas or places with high exposure to saline corrosion.
- Support structure made of 3 and 5mm thick galvanized and pickled steel with anticorrosive primer rich in zinc and thermo-heating polyester powder coated finish.
- Seat area made of:
  - a) Tropical wood protected by water-based "lassure".
  - b) Recycled plastic from post-consumer plastic waste (Recyplast).
- Can be fixed to the ground with 4 M8 expanding bolts (included) or used without anchoring "free-standing".
- Delivered assembled or unassembled according to the needs and requirements of the customer.
- Part of the Malaga street furniture collection: Bench, Litter Bin, Planter and Picnic table.
- Guaranteed reliability: this product has satisfactorily exceeded functionality and endurance tests under real environmental and usage conditions.