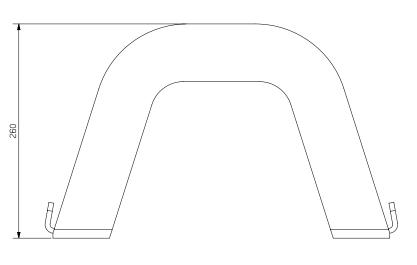

# **UTRECHT** Bike rack

- Single bike rack which can be accessed on both sides.
- Made of 5 mm steel with a thermo-heating polyester powder coated finish.
- Designed to secure the bicycle wheel with a chain or similar.
- Can be fixed to the gound with 2 M8 expanding bolts (included).
- It is also availabe in stainless steel.
- Guaranteed reliability: this product has satisfactorily exceeded functionality and endurance tests under real environmental and usage conditions.

# Single bike rack

Materials

- Bike rack: steel

- Bike rack in stainless steel: 304 brushed stainless steel

Weight

- 4,4 kg

Finish

- Steel Version: special treatment with anticorrosive primer rich in zinc and thermo-heating polyester powder coating.