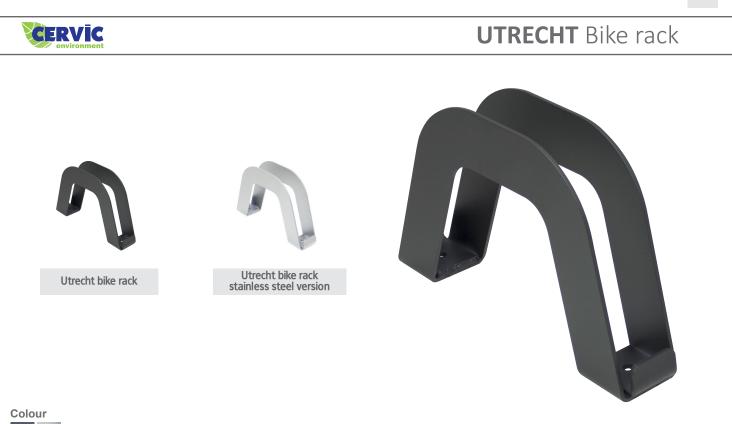

# **UTRECHT** Bike rack

- Single bike rack which can be accessed on both sides.
- Made of 5 mm steel with a thermo-heating polyester powder coated finish.
- Designed to secure the bicycle wheel with a chain or similar.
- Can be fixed to the gound with 2 M8 expanding bolts (included).
- It is also availabe in stainless steel.
- Guaranteed reliability: this product has satisfactorily exceeded functionality and endurance tests under real environmental and usage conditions.