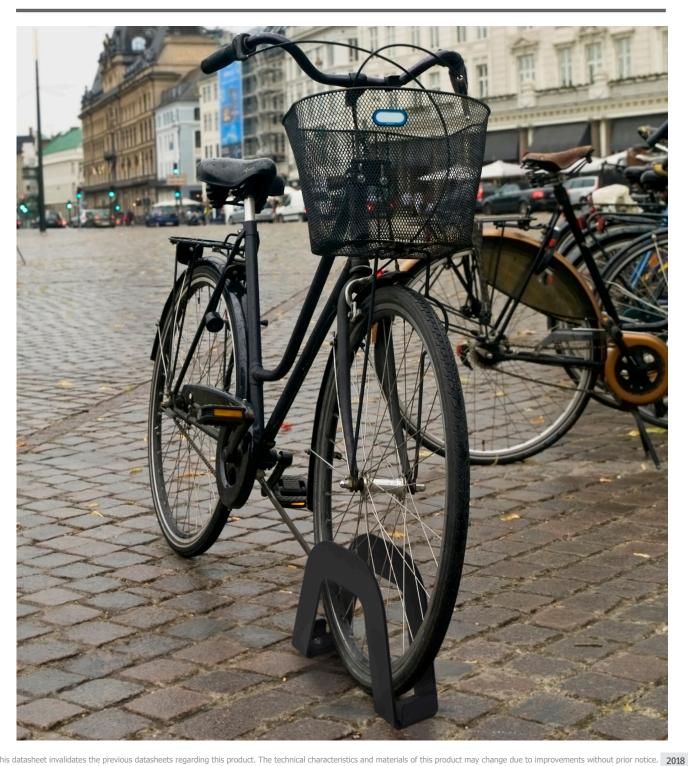

## **EXAMPLE OF LAYOUT**

4 Utrecht in parallel

# **UTRECHT** Bike rack

- Single bike rack which can be accessed on both sides.
- Made of 5 mm steel with a thermo-heating polyester powder coated finish.
- Designed to secure the bicycle wheel with a chain or similar.
- Can be fixed to the gound with 2 M8 expanding bolts (included).
- It is also availabe in stainless steel.
- Guaranteed reliability: this product has satisfactorily exceeded functionality and endurance tests under real environmental and usage conditions.