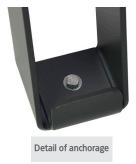

DETAIL



## **EXAMPLE OF LAYOUT**



4 Utrecht in parallel

### **CERVIC** environment

# **UTRECHT** Bike rack

- Single bike rack which can be accessed on both sides.
- Made of 5 mm steel with a thermo-heating polyester powder coated finish.
- Designed to secure the bicycle wheel with a chain or similar.
- Can be fixed to the gound with 2 M8 expanding bolts (included).
- It is also availabe in stainless steel.
- Guaranteed reliability: this product has satisfactorily exceeded functionality and endurance tests under real environmental and usage conditions.



### **CERVIC** environment

# **UTRECHT** Bike rack

In order to process your order, we require you to complete the following detailed reference.



## **CODE FOR VERSION**

| Code         |    | Description                           | Colo