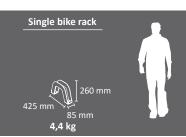

# Single bike rack

Materials

- Bike rack: steel

- Bike rack in stainless steel: 304 brushed stainless steel

Weight

- 4,4 kg

Finish

- Steel Version: special treatment with anticorrosive primer rich in zinc and thermo-heating polyester powder coating.