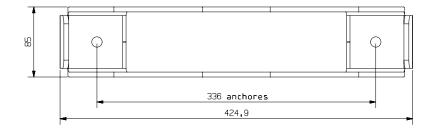

1000 | 1980                 | 508 kg                             | 2,34 | l m³ |  |  |
| ATT 1 1 1 1 1 1 1 1 1 1 1 1 1 1 1 1 1 1 |              |                     |                        |      |                      |                                    | 1    |      |  |  |

\*The logistic could be changed in case of the loading of different products in the same pallet. In case of full containers, trailers or trucks, ask for logistic optimization.



# **UTRECHT** Bike rack



# Single bike rack

Materials

- Bike rack: steel

- Bike rack in stainless steel: 304 brushed stainless steel

Weight

- 4,4 kg

Finish

- Steel Version: special treatment with anticorrosive primer rich in zinc and thermo-heating polyester powder coating.

### Anchorage

- 2 M8 expanding bolts (included).