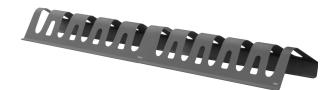

Rotterdam bike rack - 5 bicycles

### **DETAILS and EXAMPLES OF USAGE**

Ex.: 1+1 Rotterdam - 10 bike capacity

Detail of locking area

5 bikes using bike rack

- Bike rack of 5 bike capacity.
- Made of 3 mm galvanized steel.
- It includes a thermo-heating polyester powder coated finish.
- It has holes to secure the bicycle wheel with a chain or similar.
- Can be fixed to the ground with 4 M8 expanding bolts (included).
- Guaranteed reliability: this product has satisfactorily exceeded functionality and endurance tests under real environmental and usage conditions.

## Bike rack for 5 bikes