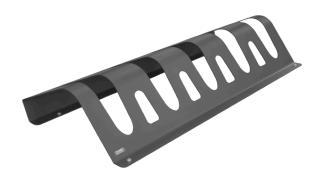

---------------------------|
| 22331     | Mining. | Rotterdam Bike rack | 5 bikes  | Galvanized Steel with primer rich in zinc |

### PACKAGING AND LOGISTIC DETAILS





| Description         | u. / pallet | Type of packaging | Pallet of Length | dimensioi<br>Width | ns mm*<br>Height | Pallet<br>weight | Volume  |
|---------------------|-------------|-------------------|------------------|--------------------|------------------|------------------|---------|
| Rotterdam Bike rack |             | shrink-wrapped    |                  |                    |                  |                  | 1,54 m³ |

<sup>\*</sup>The logistic could be changed in case of the loading of different products in the same pallet. In case of full containers, trailers or trucks, ask for logistic optimization.





## Bike rack for 5 bikes

### Materials

- Galvanized steel

### Weight

- Rotterdam 5 bikes: 26,56 kg

#### Finish

 Special treatment with anticorrosive primer rich in zinc and thermoheating polyester powder coating.

### Anchorage

- 4 M8 expanding bolts (included)