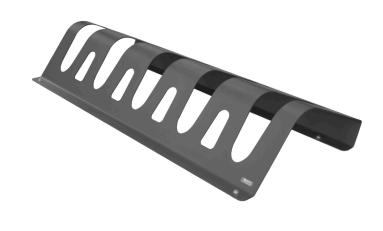

### **DETAILS and EXAMPLES OF USAGE**

Ex.: 1+1 Rotterdam - 10 bike capacity

Detail of locking area

5 bikes using bike rack

- Bike rack of 5 bike capacity.
- Made of 3 mm galvanized steel.
- It includes a thermo-heating polyester powder coated finish.
- It has holes to secure the bicycle wheel with a chain or similar.
- Can be fixed to the ground with 4 M8 expanding bolts (included).
- Guaranteed reliability: this product has satisfactorily exceeded functionality and endurance tests under real environmental and usage conditions.

## Bike rack for 5 bikes