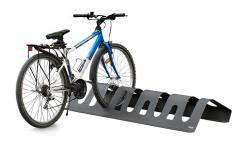

Rotterdam bike rack - 5 bicycles

### **DETAILS and EXAMPLES OF USAGE**

Ex.: 1+1 Rotterdam - 10 bike capacity

Detail of locking area

5 bikes using bike rack

- Bike rack of 5 bike capacity.
- Made of 3 mm galvanized steel.
- It includes a thermo-heating polyester powder coated finish.
- It has holes to secure the bicycle wheel with a chain or similar.
- Can be fixed to the ground with 4 M8 expanding bolts (included).
- Guaranteed reliability: this product has satisfactorily exceeded functionality and endurance tests under real environmental and usage conditions.