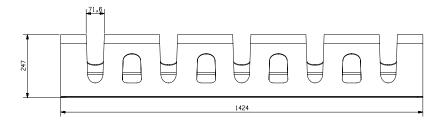

### **DETAILS and EXAMPLES OF USAGE**

Ex.: 1+1 Rotterdam - 10 bike capacity

Detail of locking area

5 bikes using bike rack

- Bike rack of 5 bike capacity.
- Made of 3 mm galvanized steel.
- It includes a thermo-heating polyester powder coated finish.
- It has holes to secure the bicycle wheel with a chain or similar.
- Can be fixed to the ground with 4 M8 expanding bolts (included).
- Guaranteed reliability: this product has satisfactorily exceeded functionality and endurance tests under real environmental and usage conditions.