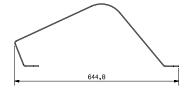

### **DETAILS and EXAMPLES OF USAGE**

Ex.: 1+1 Rotterdam - 10 bike capacity

Detail of locking area

5 bikes using bike rack

- Bike rack of 5 bike capacity.
- Made of 3 mm galvanized steel.
- It includes a thermo-heating polyester powder coated finish.
- It has holes to secure the bicycle wheel with a chain or similar.
- Can be fixed to the ground with 4 M8 expanding bolts (included).
- Guaranteed reliability: this product has satisfactorily exceeded functionality and endurance tests under real environmental and usage conditions.