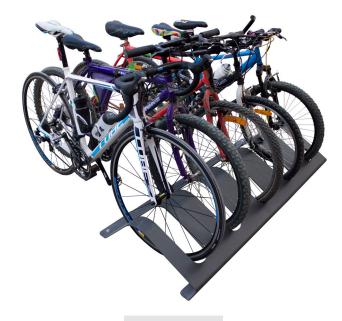

### **DETAILS and EXAMPLES OF USAGE**

Ex.: 1+1 Rotterdam - 10 bike capacity

Detail of locking area

5 bikes using bike rack

- Bike rack of 5 bike capacity.
- Made of 3 mm galvanized steel.
- It includes a thermo-heating polyester powder coated finish.
- It has holes to secure the bicycle wheel with a chain or similar.
- Can be fixed to the ground with 4 M8 expanding bolts (included).
- Guaranteed reliability: this product has satisfactorily exceeded functionality and endurance tests under real environmental and usage conditions.

Rotterdam bike rack - 5 bicycles

## Bike rack for 5 bikes