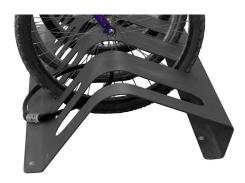

### **DETAILS and EXAMPLES OF USAGE**

Ex.: 1+1 Rotterdam - 10 bike capacity

Detail of locking area

5 bikes using bike rack

- Bike rack of 5 bike capacity.
- Made of 3 mm galvanized steel.
- It includes a thermo-heating polyester powder coated finish.
- It has holes to secure the bicycle wheel with a chain or similar.
- Can be fixed to the ground with 4 M8 expanding bolts (included).
- Guaranteed reliability: this product has satisfactorily exceeded functionality and endurance tests under real environmental and usage conditions.