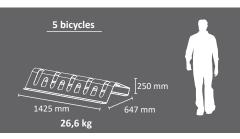

Rotterdam bike rack - 5 bicycles











### **DETAILS and EXAMPLES OF USAGE**



Ex.: 1+1 Rotterdam - 10 bike capacity



Detail of locking area



5 bikes using bike rack



- Bike rack of 5 bike capacity.
- Made of 3 mm galvanized steel.
- It includes a thermo-heating polyester powder coated finish.
- It has holes to secure the bicycle wheel with a chain or similar.
- Can be fixed to the ground with 4 M8 expanding bolts (included).
- Guaranteed reliability: this product has satisfactorily exceeded functionality and endurance tests under real environmental and usage conditions.





### **REFERENCE**

| Reference |         | Description         | Capacity | Material                                  |
|-----------|---------|---------------------|----------|-------------------------------------------|
| 22331     | Mining. | Ro