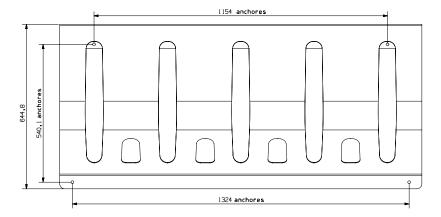

Rotterdam bike rack - 5 bicycles

### **DETAILS and EXAMPLES OF USAGE**

Ex.: 1+1 Rotterdam - 10 bike capacity

Detail of locking area

5 bikes using bike rack

- Bike rack of 5 bike capacity.
- Made of 3 mm galvanized steel.
- It includes a thermo-heating polyester powder coated finish.
- It has holes to secure the bicycle wheel with a chain or similar.
- Can be fixed to the ground with 4 M8 expanding bolts (included).
- Guaranteed reliability: this product has satisfactorily exceeded functionality and endurance tests under real environmental and usage conditions.

### **REFERENCE**

| Reference |         | Description         | Capacity | Material                                  |
|-----------|---------|---------------------|----------|-------------------------------------------|
| 22331     | Mining. | Rotterdam Bike rack | 5 bikes  | Galvanized Steel with primer rich in zinc |