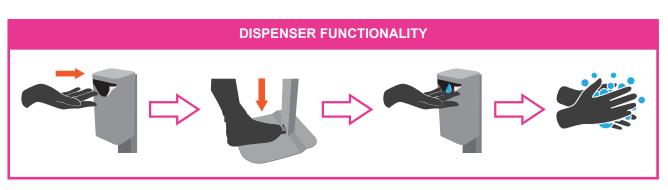

## PEDAL DISPENSER (UNIVERSAL) FOR BOTTLED HYDROGEL

- Works with bottles (with dispensing pump) of hydroalcoholic gel available in the market.
- Universal. It can host most bottles with capacity between 500 ml. and 1.000 ml. (for bottles, rectangular or round, with diameter or base between 50 and 120 mm and height between 170 and 290 mm)
- Maximum safety and hygiene by avoiding the risk of contagion by contact in massive use, since there is no hand contact with the dispenser. The dose is administered by pressing the pedal.
- The dispenser comes with one bottle of 1.000 ml with dispensing pump (empty, without hydrogel). However, since the dispenser is UNIVERSAL (not captive), it can be used with other hydrogel bottles available on the market (which conform to the dimensions indicated on this datasheet)
- Antiextraction. The access to the bottle of gel is limited by a lock.
- Movable. It incorporates wheels to be moved and put wherever it is needed.
- 100% mechanical and autonomous system. It doesn't need electric connection nor batteries.
- The bottle hosted inside can be filled of hydrogel (in bulk) or replaced by a new bottle.
- Refill of the bottle of 1.000 ml. available (empty, without hydrogel).
- This dispenser is self-standing (it doesn't need to be anchored to the floor). In case wanted, it can also be anchored to the floor by screws (not included) through the holes that the base incorporates.
- Made of galvanized steel (1, 1'5, 2 y 3mm), and cold rolled steel (6mm.)
- It includes a thermo-heating polyester powder coated finish.
- Suitable to be used indoor.
- Patented product.