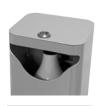

## PEDAL DISPENSER (UNIVERSAL) FOR BOTTLED HYDROGEL

Color

Dispenser

## PEDAL DISPENSER (UNIVERSAL) FOR BOTTLED HYDROGEL

- Works with bottles (with dispensing pump) of hydroalcoholic gel available in the market.
- Universal. It can host most bottles with capacity between 500 ml. and 1.000 ml. (for bottles, rectangular or round, with diameter or base between 50 and 120 mm and height between 170 and 290 mm)
- Maximum safety and hygiene by avoiding the risk of contagion by contact in massive use, since there is no hand contact with the dispenser. The dose is administered by pressing the pedal.
- The dispenser comes with one bottle of 1.000 ml with dispensing pump (empty, without hydrogel). However, since the dispenser is UNIVERSAL (not captive), it can be used with other hydrogel bottles available on the market (which conform to the dimensions indicated on this datasheet)
- Antiextraction. The access to the bottle of gel is limited by a lock.
- Movable. It incorporates wheels to be moved and put wherever it is needed.
- 100% mechanical and autonomous system. It doesn't need electric connection nor batteries.
- The bottle hosted inside can be filled of hydrogel (in bulk) or replaced by a new bottle.
- Refill of the bottle of 1.000 ml. available (empty, without hydrogel).
- This dispenser is self-standing (it doesn't need to be anchored to the floor). In case wanted, it can also be anchored to the floor by screws (not included) through the holes that the base incorporates.
- Made of galvanized steel (1, 1'5, 2 y 3mm), and cold rolled steel (6mm.)
- It includes a thermo-heating polyester powder coated finish.
- Suitable to be used indoor.
- Patented product.