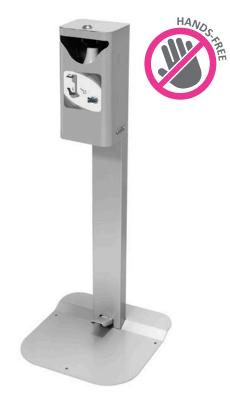

## PEDAL DISPENSER (UNIVERSAL) FOR BOTTLED HYDROGEL

Color

Dispenser

## **DETAILS**

1L bottle with dispenser included (without gel)

Lock

Anti-extraction bottle

## PEDAL DISPENSER (UNIVERSAL) FOR BOTTLED HYDROGEL

- Works with bottles (with dispensing pump) of hydroalcoholic gel available in the market.
- Universal. It can host most bottles with capacity between 500 ml. and 1.000 ml. (for bottles, rectangular or round, with diameter or base between 50 and 120 mm and height between 170 and 290 mm)
- Maximum safety and hygiene by avoiding the risk of contagion by contact in massive use, since there is no hand contact with the dispenser. The dose is administered by pressing the pedal.
- The dispenser comes with one bottle of 1.000 ml with dispensing pump (empty, without hydrogel). However, since the dispenser is UNIVERSAL (not captive), it can be used with other hydrogel bottles available on the market (which conform to the dimensions indicated on this datasheet)
- Antiextraction. The access to the bottle of gel is limited by a lock.
- Movable. It incorporates wheels to be moved and put wherever it is needed.
- 100% mechanical and autonomous system. It doesn't need electric connection nor batteries.
- The bottle hosted inside can be filled of hydrogel (in bulk) or replaced by a new bottle.
- Refill of the bottle of 1.000 ml. available (empty, without hydrogel).
- This dispenser is self-standing (it doesn't need to be anchored to the floor). In case wanted, it can also be anchored to the floor by screws (not included) through the holes that the base incorporates.
- Made of galvanized steel (1, 1'5, 2 y 3mm), and cold rolled steel (6mm.)
- It includes a thermo-heating polyester powder coated finish.
- Suitable to be used indoor.
- Patented product.