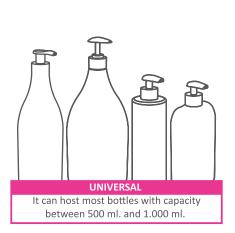

## PEDAL DISPENSER (UNIVERSAL) FOR BOTTLED HYDROGEL

- Works with bottles (with dispensing pump) of hydroalcoholic gel available in the market.
- Universal. It can host most bottles with capacity between 500 ml. and 1.000 ml. (for bottles, rectangular or round, with diameter or base between 50 and 120 mm and height between 170 and 290 mm)
- Maximum safety and hygiene by avoiding the risk of contagion by contact in massive use, since there is no hand contact with the dispenser. The dose is administered by pressing the pedal.
- The dispenser comes with one bottle of 1.000 ml with dispensing pump (empty, without hydrogel). However, since the dispenser is UNIVERSAL (not captive), it can be used with other hydrogel bottles available on the market (which conform to the dimensions indicated on this datasheet)
- Antiextraction. The access to the bottle of gel is limited by a lock.
- Movable. It incorporates wheels to be moved and put wherever it is needed.
- 100% mechanical and autonomous system. It doesn't need electric connection nor batteries.
- The bottle hosted inside can be filled of hydrogel (in bulk) or replaced by a new bottle.
- Refill of the bottle of 1.000 ml. available (empty, without hydrogel).
- This dispenser is self-standing (it doesn't need to be anchored to the floor). In case wanted, it can also be anchored to the floor by screws (not included) through the holes that the base incorporates.
- Made of galvanized steel (1, 1'5, 2 y 3mm), and cold rolled steel (6mm.)
- It includes a thermo-heating polyester powder coated finish.
- Suitable to be used indoor.
- Patented product.