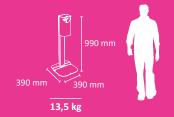

## PEDAL DISPENSER (UNIVERSAL) FOR BOTTLED HYDROGEL

- Works with bottles (with dispensing pump) of hydroalcoholic gel available in the market.
- Universal. It can host most bottles with capacity between 500 ml. and 1.000 ml. (for bottles, rectangular or round, with diameter or base between 50 and 120 mm and height between 170 and 290 mm)
- Maximum safety and hygiene by avoiding the risk of contagion by contact in massive use, since there is no hand contact with the dispenser. The dose is administered by pressing the pedal.
- The dispenser comes with one bottle of 1.000 ml with dispensing pump (empty, without hydrogel). However, since the dispenser is UNIVERSAL (not captive), it can be used with other hydrogel bottles available on the market (which conform to the dimensions indicated on this datasheet)
- Antiextraction. The access to the bottle of gel is limited by a lock.
- Movable. It incorporates wheels to be moved and put wherever it is needed.
- 100% mechanical and autonomous system. It doesn't need electric connection nor batteries.
- The bottle hosted inside can be filled of hydrogel (in bulk) or replaced by a new bottle.
- Refill of the bottle of 1.000 ml. available (empty, without hydrogel).
- This dispenser is self-standing (it doesn't need to be anchored to the floor). In case wanted, it can also be anchored to the floor by screws (not included) through the holes that the base incorporates.
- Made of galvanized steel (1, 1'5, 2 y 3mm), and cold rolled steel (6mm.)
- It includes a thermo-heating polyester powder coated finish.
- Suitable to be used indoor.
- Patented product.