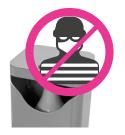

## **DETAILS**

1L bottle with dispenser included (without gel)

Lock

Anti-extraction bottle

## PEDAL DISPENSER (UNIVERSAL) FOR BOTTLED HYDROGEL

- Works with bottles (with dispensing pump) of hydroalcoholic gel available in the market.
- Universal. It can host most bottles with capacity between 500 ml. and 1.000 ml. (for bottles, rectangular or round, with diameter or base between 50 and 120 mm and height between 170 and 290 mm)
- Maximum safety and hygiene by avoiding the risk of contagion by contact in massive use, since there is no hand contact with the dispenser. The dose is administered by pressing the pedal.
- The dispenser comes with one bottle of 1.000 ml with dispensing pump (empty, without hydrogel). However, since the dispenser is UNIVERSAL (not captive), it can be used with other hydrogel bottles available on the market (which conform to the dimensions indicated on this datasheet)
- Antiextraction. The access to the bottle of gel is limited by a lock.
- Movable. It incorporates wheels to be moved and put wherever it is needed.
- 100% mechanical and autonomous system. It doesn't need electric connection nor batteries.
- The bottle hosted inside can be filled of hydrogel (in bulk) or replaced by a new bottle.
- Refill of the bottle of 1.000 ml. available (empty, without hydrogel).
- This dispenser is self-standing (it doesn't need to be anchored to the floor). In case wanted, it can also be anchored to the floor by screws (not included) through the holes that the base incorporates.
- Made of galvanized steel (1, 1'5, 2 y 3mm), and cold rolled steel (6mm.)
- It includes a thermo-heating polyester powder coated finish.
- Suitable to be used indoor.
- Patented product.