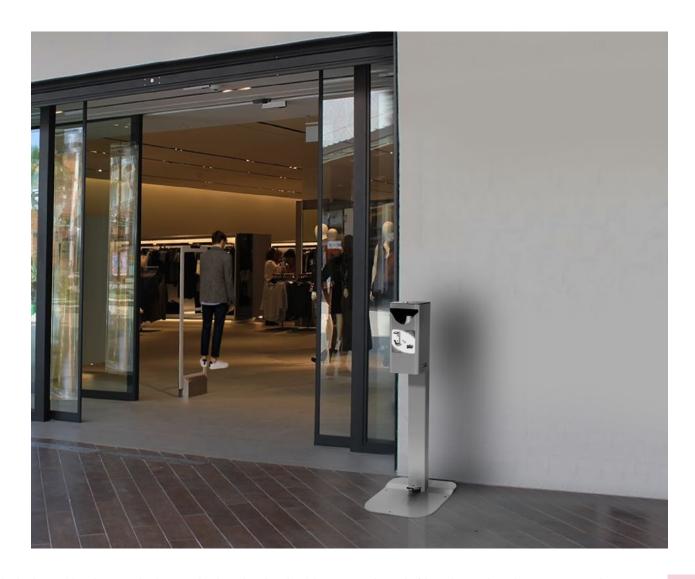

## PEDAL DISPENSER (UNIVERSAL) FOR BOTTLED HYDROGEL

- Works with bottles (with dispensing pump) of hydroalcoholic gel available in the market.
- Universal. It can host most bottles with capacity between 500 ml. and 1.000 ml. (for bottles, rectangular or round, with diameter or base between 50 and 120 mm and height between 170 and 290 mm)
- Maximum safety and hygiene by avoiding the risk of contagion by contact in massive use, since there is no hand contact with the dispenser. The dose is administered by pressing the pedal.
- The dispenser comes with one bottle of 1.000 ml with dispensing pump (empty, without hydrogel). However, since the dispenser is UNIVERSAL (not captive), it can be used with other hydrogel bottles available on the market (which conform to the dimensions indicated on this datasheet)
- Antiextraction. The access to the bottle of gel is limited by a lock.
- Movable. It incorporates wheels to be moved and put wherever it is needed.
- 100% mechanical and autonomous system. It doesn't need electric connection nor batteries.
- The bottle hosted inside can be filled of hydrogel (in bulk) or replaced by a new bottle.
- Refill of the bottle of 1.000 ml. available (empty, without hydrogel).
- This dispenser is self-standing (it doesn't need to be anchored to the floor). In case wanted, it can also be anchored to the floor by screws (not included) through the holes that the base incorporates.
- Made of galvanized steel (1, 1'5, 2 y 3mm), and cold rolled steel (6mm.)
- It includes a thermo-heating polyester powder coated finish.
- Suitable to be used indoor.
- Patented product.