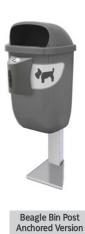

### STANDARD VERSIONS

Beagle Bin

Metallic Plate **Extinguish Cigarrettes** 

| Description   | Dimensions mm   |
|---------------|-----------------|
| Beagle Bin    | 410 x 423 x 695 |
| Post Anchored | 1000 (high)     |
| Post Buil-in  | 1320 (high)     |