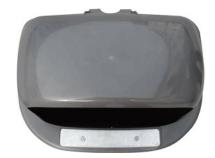

## Doggy Bin with Exclusive Plastic Bag Dispenser Included

- The Best Economic & Efficient Bin Specially to Collect Dog
- High Quality Metallic Bag Dispenser Included and Easy Assembly
- 100 Special Plastic Bags Pack Included Inside the Dispenser
- Very Attractive & Resistent Adhesive Included to Identify the Dog Waste Bin
- Small Open Lid Suitable to Collect Dog Waste
- Metallic Inner Ring Included
- SLIM-FIT (bin): Plastic Bags Also Available (Black, Blue, Yellow and Transparent)
- Refill Plastic Bags Available (sold separately)
- Made of Plastic (Bin) & Metal (Dispenser, Inner Ring & Anchors/ Fixations)
- Available in two colors (grey and green)

#### **ACCESORIES**

Refill Bags Packs 50x100 (5000 pcs)