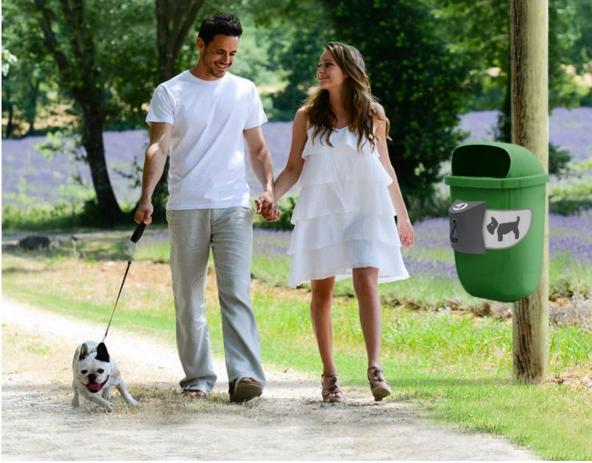

# Beagle Bin

**Street Furniture** 

## Doggy Bin with Exclusive Plastic Bag Dispenser Included

- The Best Economic & Efficient Bin Specially to Collect Dog
- High Quality Metallic Bag Dispenser Included and Easy Assembly
- 100 Special Plastic Bags Pack Included Inside the Dispenser
- Very Attractive & Resistent Adhesive Included to Identify the Dog Waste Bin
- Small Open Lid Suitable to Collect Dog Waste
- Metallic Inner Ring Included
- SLIM-FIT (bin): Plastic Bags Also Available (Black, Blue, Yellow and Transparent)
- Refill Plastic Bags Available (sold separately)
- Made of Plastic (Bin) & Metal (Dispenser, Inner Ring & Anchors/ Fixations)
- Available in two colors (grey and green)

## Street Furniture