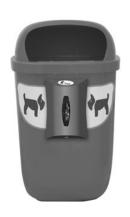

## Doggy Bin with Exclusive Plastic Bag Dispenser Included

- The Best Economic & Efficient Bin Specially to Collect Dog
- High Quality Metallic Bag Dispenser Included and Easy Assembly
- 100 Special Plastic Bags Pack Included Inside the Dispenser
- Very Attractive & Resistent Adhesive Included to Identify the Dog Waste Bin
- Small Open Lid Suitable to Collect Dog Waste
- Metallic Inner Ring Included
- SLIM-FIT (bin): Plastic Bags Also Available (Black, Blue, Yellow and Transparent)
- Refill Plastic Bags Available (sold separately)
- Made of Plastic (Bin) & Metal (Dispenser, Inner Ring & Anchors/ Fixations)
- Available in two colors (grey and green)

### STANDARD VERSIONS

Beagle Bin

Metallic Plate **Extinguish Cigarrettes** 

| Description   | Dimensions mm   |
|---------------|-----------------|
| Beagle Bin    | 410 x 423 x 695 |
| Post Anchored | 1000 (high)     |
| Post Buil-in  | 1320 (high)     |