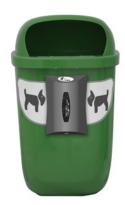

## Doggy Bin with Exclusive Plastic Bag Dispenser Included

- The Best Economic & Efficient Bin Specially to Collect Dog
- High Quality Metallic Bag Dispenser Included and Easy Assembly
- 100 Special Plastic Bags Pack Included Inside the Dispenser
- Very Attractive & Resistent Adhesive Included to Identify the Dog Waste Bin
- Small Open Lid Suitable to Collect Dog Waste
- Metallic Inner Ring Included
- SLIM-FIT (bin): Plastic Bags Also Available (Black, Blue, Yellow and Transparent)
- Refill Plastic Bags Available (sold separately)
- Made of Plastic (Bin) & Metal (Dispenser, Inner Ring & Anchors/ Fixations)
- Available in two colors (grey and green)

### STANDARD VERSIONS

Beagle Bin

Metallic Plate **Extinguish Cigarrettes** 

| Description   | Dimensions mm   |
|---------------|-----------------|
| Beagle Bin    | 410 x 423 x 695 |
| Post Anchored | 1000 (high)     |
| Post Buil-in  | 1320 (high)     |