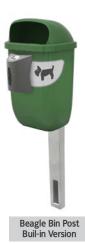

### STANDARD VERSIONS

Beagle Bin

Metallic Plate **Extinguish Cigarrettes** 

| Description   | Dimensions mm   |
|---------------|-----------------|
| Beagle Bin    | 410 x 423 x 695 |
| Post Anchored | 1000 (high)     |
| Post Buil-in  | 1320 (high)     |