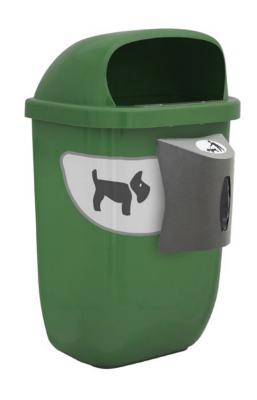

## Doggy Bin with Exclusive Plastic Bag Dispenser Included

- The Best Economic & Efficient Bin Specially to Collect Dog
- High Quality Metallic Bag Dispenser Included and Easy Assembly
- 100 Special Plastic Bags Pack Included Inside the Dispenser
- Very Attractive & Resistent Adhesive Included to Identify the Dog Waste Bin
- Small Open Lid Suitable to Collect Dog Waste
- Metallic Inner Ring Included
- SLIM-FIT (bin): Plastic Bags Also Available (Black, Blue, Yellow and Transparent)
- Refill Plastic Bags Available (sold separately)
- Made of Plastic (Bin) & Metal (Dispenser, Inner Ring & Anchors/ Fixations)
- Available in two colors (grey and green)

### STANDARD VERSIONS

Beagle Bin

Metallic Plate **Extinguish Cigarrettes** 

| Description   | Dimensions mm   |
|---------------|-----------------|
| Beagle Bin    | 410 x 423 x 695 |
| Post Anchored | 1000 (high)     |
| Post Buil-in  | 1320 (high)     |